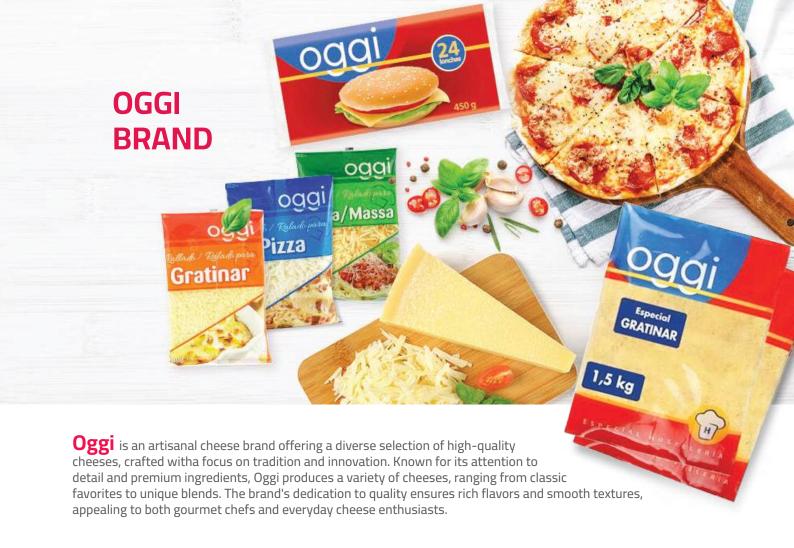

ton dimensions: 30 x 20 x 14 cm

Bar Code: 9876543210987

>> Fast delivery available across Europe

#### Information produit

Format : Canette de 250 ml

Dimensions du produit : 5,3 cm (diamètre) x 13 cm (hauteur)

Poids net: 250 g

Carton d'expédition: 24 canettes par carton

Poids brut du carton: 6,5 kg

**Dimensions du carton :** 30 x 20 x 14 cm **Code-barres :** 9876543210987

>> Livraison rapide dans toute l'Europe



## **Agua Ponte Mineral**

is a premium mineral water brand exported by Expoed SL to destinations around the world. Sourced from natural springs, it boasts exceptional purity and a rich mineral profile, making it a refreshing and health-conscious choice for consumers. The company prides itself on delivering high-quality, sustainable water to global markets.

















#### **Cheese Sombrero Copa**

exported by Expoed, is a unique artisanal cheese brand known for its bold flavors and traditional craftsmanship. Combining premium dairy ingredients with authentic Mexican culinary techniques, this cheese is shaped like a sombrero, adding a cultural touch to its presentation. The brand offers a distinctive product that appeals to gourmet cheese loversworldwide, reflecting the vibrant and rich heritage.



#### Frico

a renowned Dutch cheese brand, is celebrated for its high quality cheeses made from fresh milk sourced from the Netherlands. With a rich tradition dating back to 1898, Frico produces a variety of cheeses, including Gouda and Edam, known for their smooth textures and distinctive flavors. The brand is synonymous with Dutch cheese making excelle