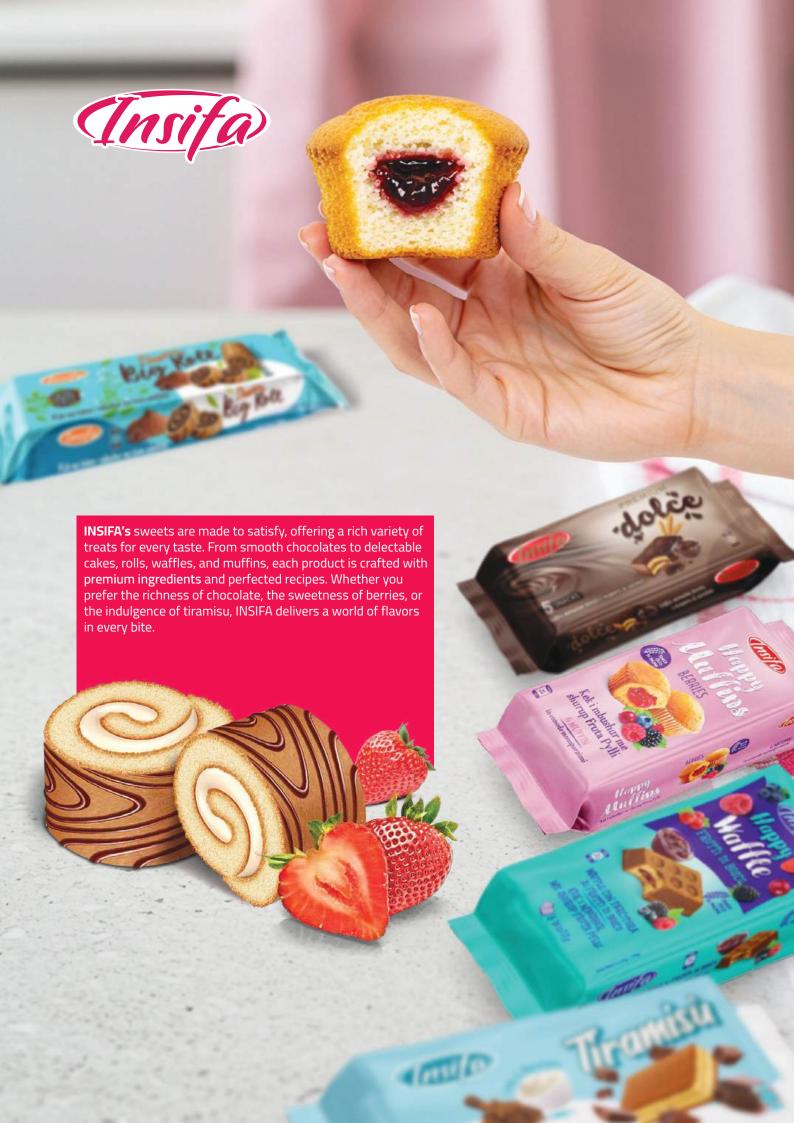

kg Carton dimensions: 30 x 20 x 14 cm

Bar Code: 9876543210987

>> Fast delivery available across Europe

#### Information produit

Format : Canette de 250 ml

Dimensions du produit : 5,3 cm (diamètre) x 13 cm (hauteur)

Poids net: 250 g

Carton d'expédition: 24 canettes par carton

Poids brut du carton: 6,5 kg

**Dimensions du carton :** 30 x 20 x 14 cm **Code-barres :** 9876543210987

>> Livraison rapide dans toute l'Europe



## **Agua Ponte Mineral**

is a premium mineral water brand exported by Expoed SL to destinations around the world. Sourced from natural springs, it boasts exceptional purity and a rich mineral profile, making it a refreshing and health-conscious choice for consumers. The company prides itself on delivering high-quality, sustainable water to global markets.

















#### **Cheese Sombrero Copa**

exported by Expoed, is a unique artisanal cheese brand known for its bold flavors and traditional craftsmanship. Combining premium dairy ingredients with authentic Mexican culinary techniques, this cheese is shaped like a sombrero, adding a cultural touch to its presentation. The brand offers a distinctive product that appeals to gourmet cheese loversworldwide, reflecting the vibrant and rich heritage.



#### Frico

a renowned Dutch cheese brand, is celebrated for its high quality cheeses made from fresh milk sourced from the Netherlands. With a rich tradition dating back to 1898, Frico produces a variety of cheeses, including Gouda and Edam, known for their smooth textures and distinctive flavors. The brand is synonymous with Dutch cheese making e