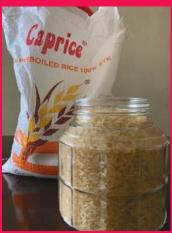

**Caprice** Parboiled Rice from Thailand is a premium-quality rice brand, known for its rich flavor and nutritional benefits. Exported by Expoed Company, Caprice rice undergoes a unique steaming process to retain essential nutrients and deliver a fluffy, non sticky texture after cooking.

**Caprice** is perfect for both home and commercial use, it meets the highest standards of quality and is ideal for a variety of international cuisines.

Golden Raisins from Iran, exported by **Expoed Company**, are renowned for their premium quality, sweetness, and vibrant golden color. These raisins are carefully sun-dried to preserve their natural flavor and nutritional value. Ideal for snacking, baking, or adding to a variety of dishes, they meet high export standards, ensuring freshness and quality for international markets.