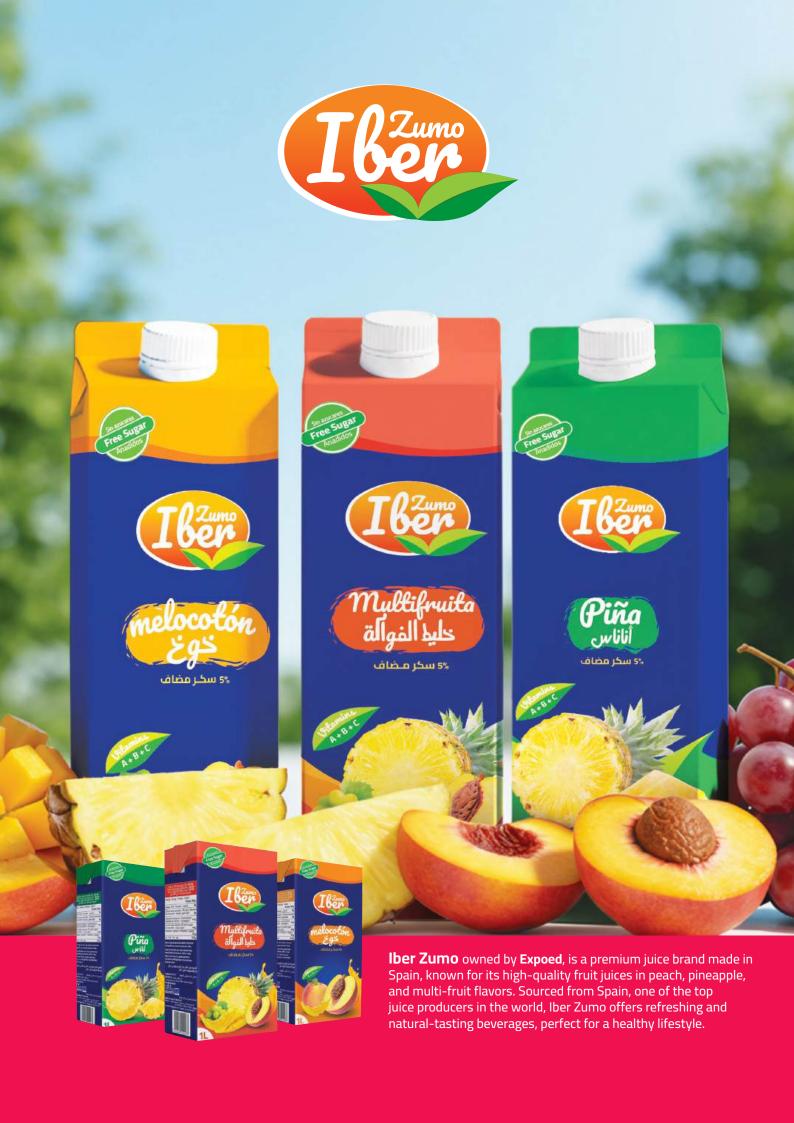

ule à base de caféine, taurine et vitamines B. Idéale pour lessportifs, les professionnels ou les étudiants en quête d'énergie et de concentration tout au long de la journée.



#### **Product information**

Size: 250 ml can

**Product dimensions:** 5.3 cm (diameter) x 13 cm (height)

Net weight: 250 g

Shipping carton: 24 cans per carton Gross weight of carton: 6.5 kg Carton dimensions: 30 x 20 x 14 cm

Bar Code: 9876543210987

>> Fast delivery available across Europe

#### Information produit

Format : Canette de 250 ml

Dimensions du produit : 5,3 cm (diamètre) x 13 cm (hauteur)

Poids net: 250 g

Carton d'expédition: 24 canettes par carton

Poids brut du carton: 6,5 kg

**Dimensions du carton :** 30 x 20 x 14 cm **Code-barres :** 9876543210987

>> Livraison rapide dans toute l'Europe



## **Agua Ponte Mineral**

is a premium mineral water brand exported by Expoed SL to destinations around the world. Sourced from natural springs, it boasts exceptional purity and a rich mineral profile, making it a refreshing and health-conscious choice for consumers. The company prides itself on delivering high-quality, sustainable water to global markets.

















#### **Cheese Sombrero Copa**

exported by Expoed, is a unique artisanal cheese brand known for its bold flavors and traditional craftsmanship. Combining premium dairy ingredients with authentic Mexican culinary techniques, this cheese is shaped like a sombrero, adding a cultural touch to its presentation. The brand offers a distinctive product that appeals to gourmet cheese loversworldwide, reflecting the vibrant and