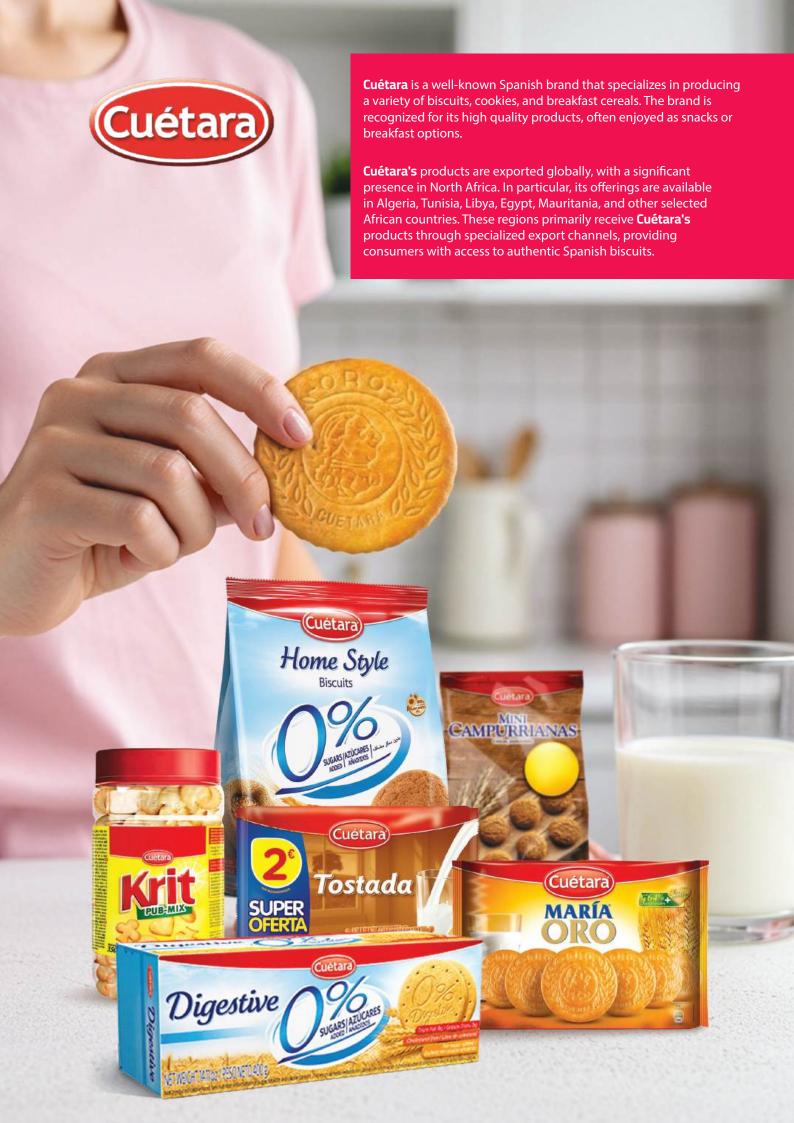

arton dimensions: 30 x 20 x 14 cm

Bar Code: 9876543210987

>> Fast delivery available across Europe

#### Information produit

Format : Canette de 250 ml

Dimensions du produit : 5,3 cm (diamètre) x 13 cm (hauteur)

Poids net: 250 g

Carton d'expédition: 24 canettes par carton

Poids brut du carton: 6,5 kg

**Dimensions du carton :** 30 x 20 x 14 cm **Code-barres :** 9876543210987

>> Livraison rapide dans toute l'Europe



## **Agua Ponte Mineral**

is a premium mineral water brand exported by Expoed SL to destinations around the world. Sourced from natural springs, it boasts exceptional purity and a rich mineral profile, making it a refreshing and health-conscious choice for consumers. The company prides itself on delivering high-quality, sustainable water to global markets.

















#### **Cheese Sombrero Copa**

exported by Expoed, is a unique artisanal cheese brand known for its bold flavors and traditional craftsmanship. Combining premium dairy ingredients with authentic Mexican culinary techniques, this cheese is shaped like a sombrero, adding a cultural touch to its presentation. The brand offers a distinctive product that appeals to gourmet cheese loversworldwide, reflecting the vibrant and rich heritage.



#### Frico

a renowned Dutch cheese brand, is celebrated for its high quality cheeses made from fresh milk sourced from the Netherlands. With a rich tradition dating back to 1898, Frico produces a variety of cheeses, including Gouda and Edam, known for their smooth textures and distinctive flavors. The brand is synonymous with Dutch cheese making excel