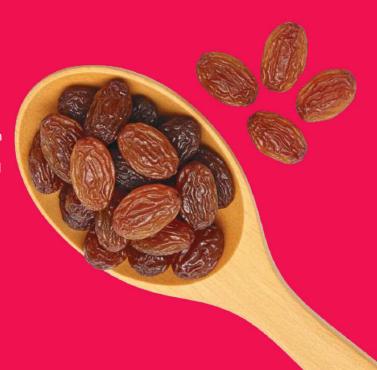

**Caprice** is perfect for both home and commercial use, it meets the highest standards of quality and is ideal for a variety of international cuisines.

Golden Raisins from Iran, exported by **Expoed Company**, are renowned for their premium quality, sweetness, and vibrant golden color. These raisins are carefully sun-dried to preserve their natural flavor and nutritional value. Ideal for snacking, baking, or adding to a variety of dishes, they meet high export standards, ensuring freshness and quality for international markets.

Malayer raisins from Iran are premium dried grapes known for their rich, sweet flavor and chewy texture. Exported by Expoed, they are carefully processed to retain their natural sweetness and high nutritional value, making them a popular choice for snacking and culinary use.