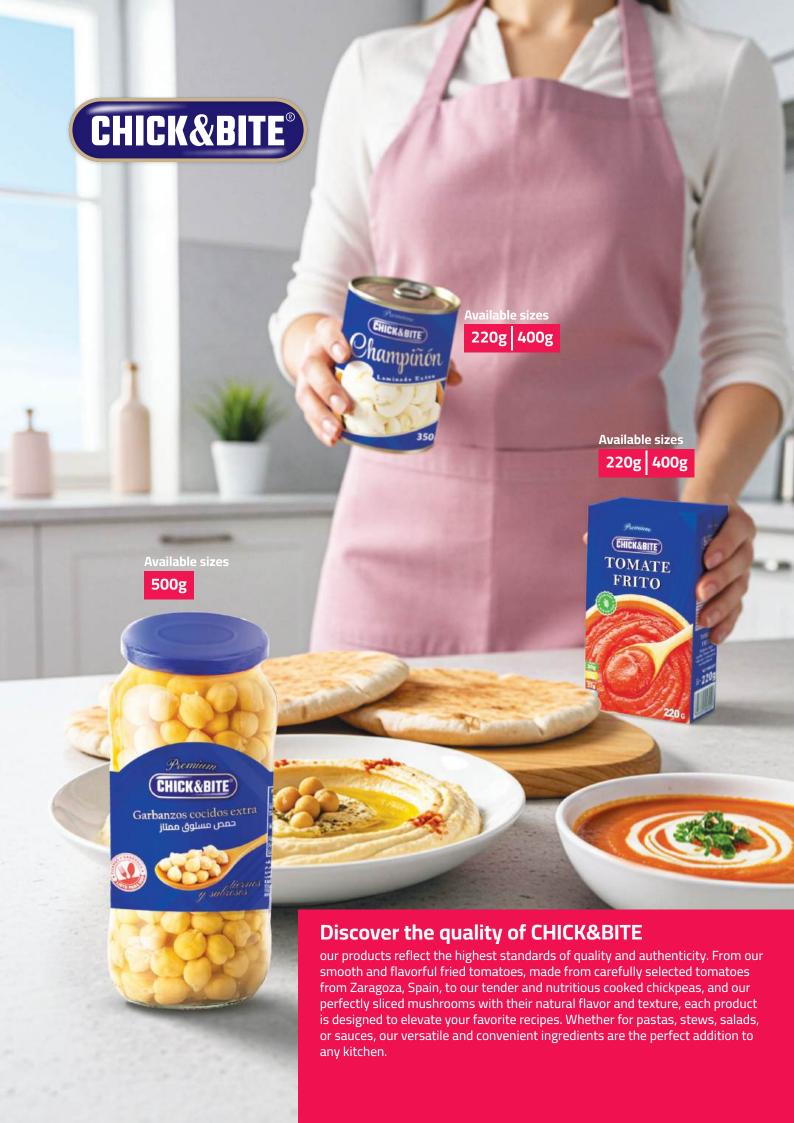

Carton dimensions: 30 x 20 x 14 cm

Bar Code: 9876543210987

>> Fast delivery available across Europe

#### Information produit

Format : Canette de 250 ml

Dimensions du produit : 5,3 cm (diamètre) x 13 cm (hauteur)

Poids net: 250 g

Carton d'expédition: 24 canettes par carton

Poids brut du carton: 6,5 kg

**Dimensions du carton :** 30 x 20 x 14 cm **Code-barres :** 9876543210987

>> Livraison rapide dans toute l'Europe



## **Agua Ponte Mineral**

is a premium mineral water brand exported by Expoed SL to destinations around the world. Sourced from natural springs, it boasts exceptional purity and a rich mineral profile, making it a refreshing and health-conscious choice for consumers. The company prides itself on delivering high-quality, sustainable water to global markets.

















#### **Cheese Sombrero Copa**

exported by Expoed, is a unique artisanal cheese brand known for its bold flavors and traditional craftsmanship. Combining premium dairy ingredients with authentic Mexican culinary techniques, this cheese is shaped like a sombrero, adding a cultural touch to its presentation. The brand offers a distinctive product that appeals to gourmet cheese loversworldwide, reflecting the vibrant and rich heritage.



#### Frico

a renowned Dutch cheese brand, is celebrated for its high quality cheeses made from fresh milk sourced from the Netherlands. With a rich tradition dating back to 1898, Frico produces a variety of cheeses, including Gouda and Edam, known for their smooth textures and distinctive flavors. The brand is synonymous with Dutch cheese making exc