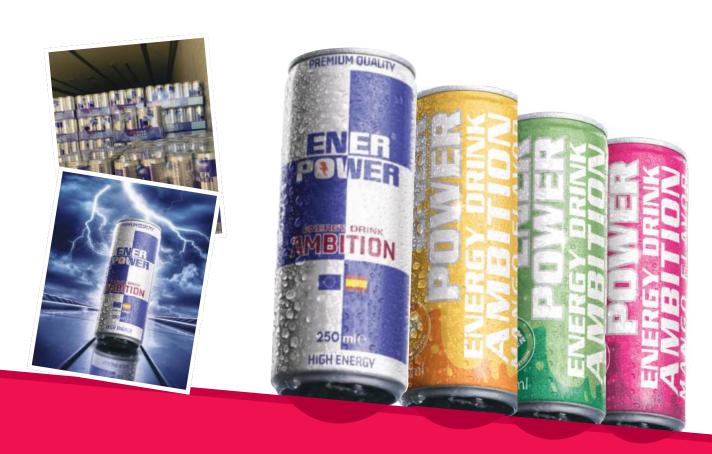

## **Ener Power Energy Drink**

Product Reference: EP-Energy250

The **Ener Power** energy drink provides an instant energy boost with its formula rich in caffeine, taurine, and B vitamins. Perfect for athletes, professionals, or students who need sustained energy and focus throughout the day.

# **Boisson Énergisante Ener Power**

Référence produit : EP-Energy250

La boisson énergisante **Ener Power** vous offre un coup de boost immédiat grâce à sa formule à base de caféine, taurine et vitamines B. Idéale pour lessportifs, les professionnels ou les étudiants en quête d'énergie et de concentration tout au long de la journée.

#### **Product information**

Size: 250 ml can

**Product dimensions:** 5.3 cm (diameter) x 13 cm (height)

Net weight: 250 g

Shipping carton: 24 cans per carton Gross weight of carton: 6.5 kg Carton dimensions: 30 x 20 x 14 cm

#### Information produit

Format : Canette de 250 ml

Dimensions du produit : 5,3 cm (diamètre) x 13 cm (hauteur)

Poids net: 250 g

Carton d'expédition: 24 canettes par carton

Poids brut du carton: 6,5 kg

**Dimensions du carton :** 30 x 20 x 14 cm **Code-barres :** 9876543210987