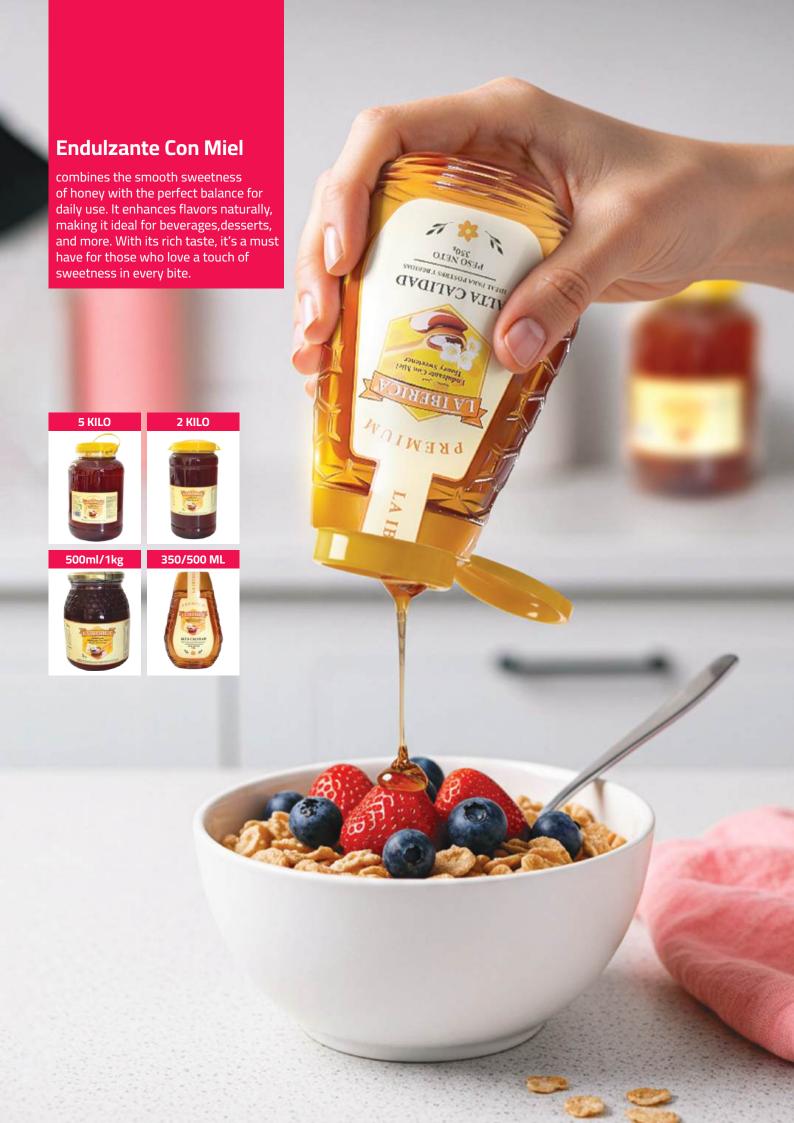

5 kg Carton dimensions: 30 x 20 x 14 cm

Bar Code: 9876543210987

>> Fast delivery available across Europe

#### Information produit

Format : Canette de 250 ml

Dimensions du produit : 5,3 cm (diamètre) x 13 cm (hauteur)

Poids net: 250 g

Carton d'expédition: 24 canettes par carton

Poids brut du carton: 6,5 kg

**Dimensions du carton :** 30 x 20 x 14 cm **Code-barres :** 9876543210987

>> Livraison rapide dans toute l'Europe



## **Agua Ponte Mineral**

is a premium mineral water brand exported by Expoed SL to destinations around the world. Sourced from natural springs, it boasts exceptional purity and a rich mineral profile, making it a refreshing and health-conscious choice for consumers. The company prides itself on delivering high-quality, sustainable water to global markets.

















#### **Cheese Sombrero Copa**

exported by Expoed, is a unique artisanal cheese brand known for its bold flavors and traditional craftsmanship. Combining premium dairy ingredients with authentic Mexican culinary techniques, this cheese is shaped like a sombrero, adding a cultural touch to its presentation. The brand offers a distinctive product that appeals to gourmet cheese loversworldwide, reflecting the vibrant and rich heritage.



#### Frico

a renowned Dutch cheese brand, is celebrated for its high quality cheeses made from fresh milk sourced from the Netherlands. With a rich tradition dating back to 1898, Frico produces a variety of cheeses, including Gouda and Edam, known for their smooth textures and distinctive flavors. The brand is synonymous with Dutch cheese making